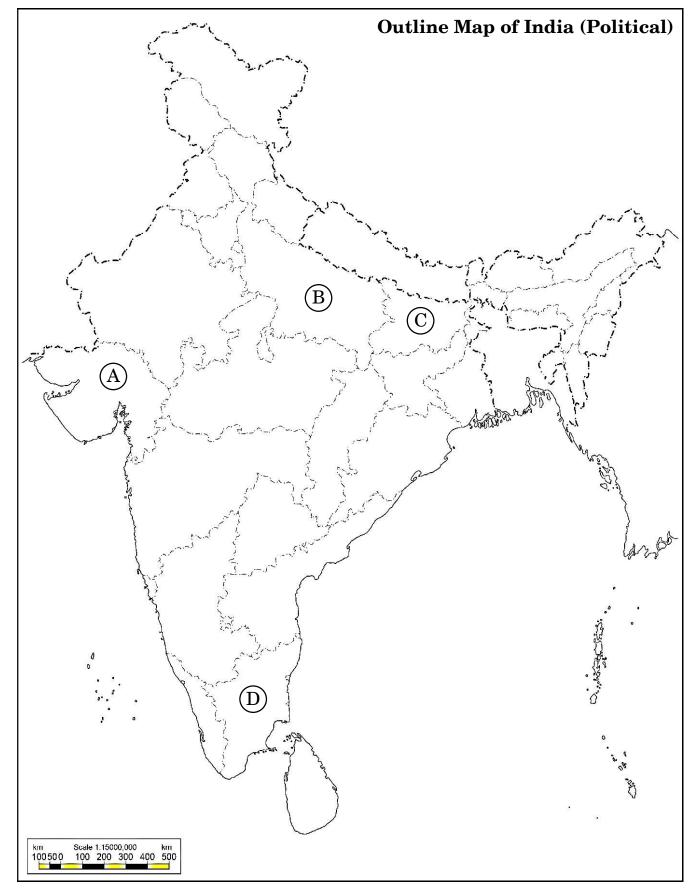

#### **SECTION B**

- **9.** Evaluate the success of SAARC.
- 10. Name any eight Prime Ministers of India who led the coalition governments.  $8 \times \frac{1}{2} = 4$
- 11. In the given political outline map of India (on page 7), four States have been marked as (A), (B), (C) and (D). Identify these States on the basis of the information given below and write their correct names in your answer-book along with the respective serial number of the information used and the concerned alphabets given in the map as per the following format :

| Serial number of the information used | Concerned alphabet<br>in the map | Name of the<br>State |
|---------------------------------------|----------------------------------|----------------------|
| (i)                                   |                                  |                      |
| (ii)                                  |                                  |                      |
| (iii)                                 |                                  |                      |
| (iv)                                  |                                  |                      |

- (i) The State to which B.P. Mandal, the Chairman of Mandal Commission, belonged.
- (ii) The State where Somnath Temple is situated.
- (iii) The State which was most concerned about the ethnic problems in Sri Lanka.
- (iv) The State where Bahujan Samaj Party formed the government.  $4 \times 1 = 4$