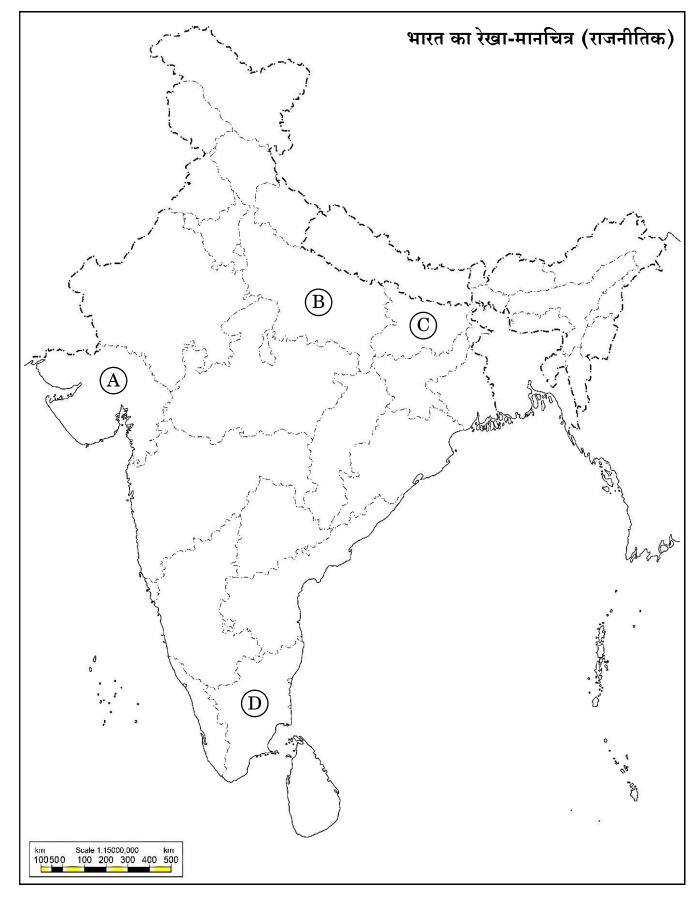

#### खण्ड ख

- 9. दक्षेस (SAARC) की सफलता का मूल्यांकन कीजिए।
- 10.मिलीजुली गठबन्धन की सरकारों का नेतृत्व करने वाले भारत के किन्हीं आठ प्रधान मंत्रियों केनाम लिखिए । $8 imes rac{1}{2} = 4$
- 11. भारत के दिए गए राजनीतिक रेखा-मानचित्र (पृष्ठ 5 पर), में चार राज्यों को A, B, C तथा D के द्वारा अंकित किया गया है । नीचे दी गई जानकारी के आधार पर इन राज्यों की पहचान कीजिए और अपनी उत्तर-पुस्तिका में इनके सही नाम, प्रयोग की गई जानकारी की क्रम-संख्या तथा मानचित्र में दिया गया संबंधित अक्षर, नीचे दी गई तालिका के रूप में लिखिए :

| प्रयोग की गई जानकारी<br>की क्रम-संख्या | मानचित्र में<br>संबंधित अक्षर | राज्य का नाम |
|----------------------------------------|-------------------------------|--------------|
| (i)                                    |                               |              |
| (ii)                                   |                               |              |
| (iii)                                  |                               |              |
| (iv)                                   |                               |              |

- (i) वह राज्य जिससे मण्डल कमीशन के अध्यक्ष, बी.पी. मण्डल का सम्बन्ध था।
- (ii) वह राज्य जहाँ सोमनाथ मन्दिर स्थित है ।
- (iii) वह राज्य जो श्रीलंका की जातीय समस्याओं से सर्वाधिक प्रभावित रहा ।
- (iv) वह राज्य जहाँ बहुजन समाज पार्टी ने सरकार बनाई थी।