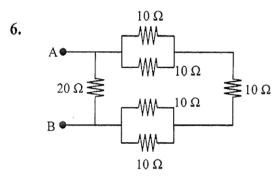

- (A) অন্তিম রশ্মিগুচ্ছ অপসারী হবে
- (B) অন্তিম রশ্মিগুচ্ছ অভিসারী হবে
- (C) অন্তিম রশ্মিগুচ্ছ সমান্তরাল হবে
- (D) অন্তিম রশ্মিণ্ডচ্ছ উপরের তিন রক্মের রশ্মির মিশ্রণ হবে

What is the equivalent resistance of the circuit shown at its terminals A-B?

চিত্রে প্রদর্শিত বর্তণীটির A-B প্রান্তে তুল্য রোধ কত ?

- (A)  $40 \Omega$
- (B)  $10 \Omega$
- (C)  $20 \Omega$
- (D)  $15 \Omega$
- 7. Approximately how much potassium chlorate need to be heated to obtain 22.4 litre of oxygen at N.T.P.?